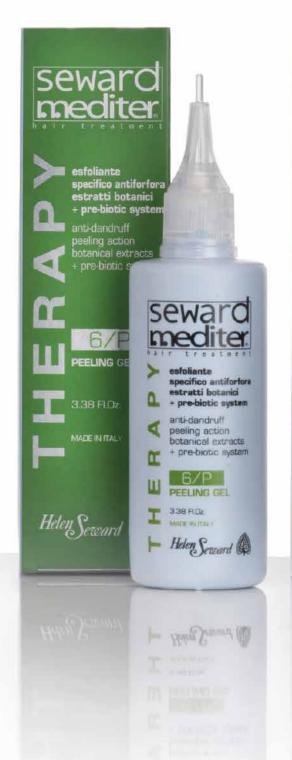

#### **PEELING GEL 6/P**

Anti-dandruff peeling gel for hair, with Botanical Extracts and PRE-BIOTIC System. This cleansing gel is the anti-dandruff intensive treatment that performs a deep purifying and regulating action while fully respecting the hair fibres. It tones up the scalp and thus produces a pleasant sensation of freshness.

100ml / cod. 694