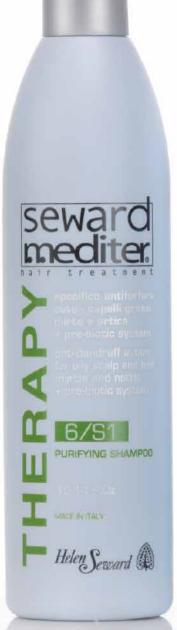

#### **PURIFYING SHAMPOO 6/S1**

Purifying anti-dandruff shampoo, specific for oily scalp and hair, with Myrtle and Nettle Extracts and PRE-BIOTIC System. Specific shampoo for the treatment of oily scalp with dandruff, it delicately cleanses, completely removing impurities and dandruff residues without stimulating sebaceous secretion.

1000ml / cod. 0693 • 300ml / cod. 693 • 75ml / cod. 6930