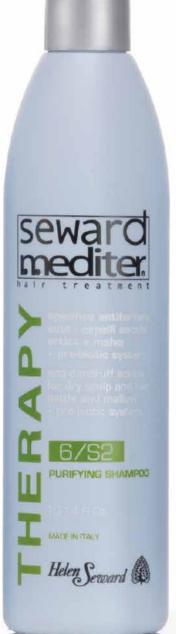

### **PURIFYING SHAMPOO 6/S2**

Purifying anti-dandruff shampoo, specific for dry scalp and hair, with Nettle and Mallow Extracts and PRE-BIOTIC System. This is the specific cleansing treatment dedicated to the fairly frequent problem of dandruff in combination with treated and damaged hair.

1000ml / cod. 0692 • 300ml / cod. 692 • 75ml / cod. 6920