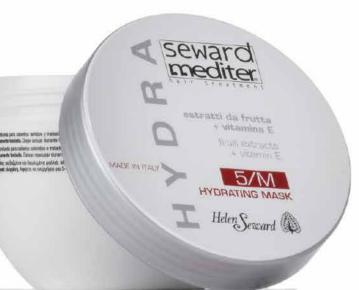

### **HYDRA**

### HYDRATING PROGRAMME

- / Intensive hydration
- / Color protection with Fruit Extracts and ACE-Complex

Colored and bleached hair is more exposed to external micro-aggressions. Over time, cosmetic color can turn dull and lose its shine, hair becomes weak, losing elasticity and moisturization, with the formation of "split ends".

HYDRA Hydrating Programme is a specific treatment able to protect the structure and color of treated hair, preventing dehydration and repairing surface alterations, guaranteeing healthy hair and brilliant, intense, long lasting cosmetic color.

### RECOMMENDED

- / For the treatment of colored/treated and sensitized hair.
- / After a coloring treatment, to rebalance the pH of the hair fibre.
- / For colored/treated and particularly thin hair, the application of HYDRA Hydrating Shampoo followed by HYDRA Hydrating Fluid is suggested.
- / In case of very damaged hair, the application of HYDRA Hydrating Mask is suggested.

### **HYDRATING MASK 5/M**

Deeply hydrating Mask for colored and treated hair, with Fruit Extracts and Vitamin E. It provides deep rehydration, restoring extraordinary touch and shine to colored and very damaged hair, with excellent anti-static properties. It also offers superior anti-ageing and anti-oxidant protection of cosmetic color.