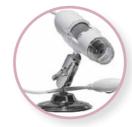

### **DIAGNOSIS**

Simple and reliable, with advanced diagnostic MVS Evolution System. Thanks to the easy-to-use guided scheme, it allows analysing in depth both scalp and hair and identifying, in a simple yet reliable way, the cause of the problem and the best decisive treatment.

MVS Evolution System is the essential tool supporting the professional in the salon.