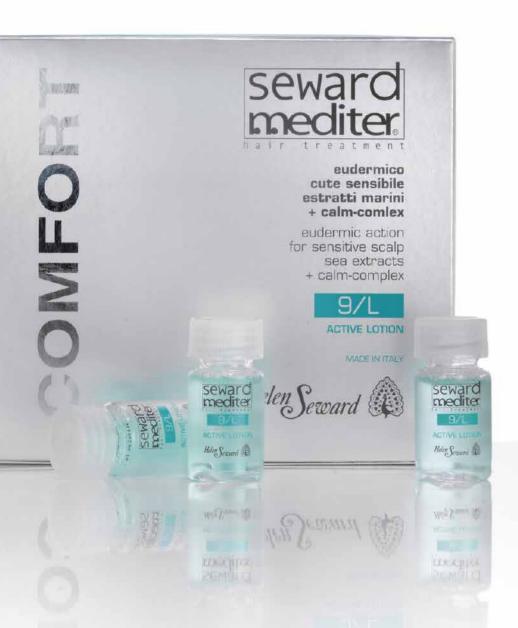

### **ACTIVE LOTION 9/L**

Soothing eudermic lotion for sensitive scalp, with Sea Extracts and CALM-Complex. Concentrated and balanced lotion for an improved soothing treatment: it intensely rehydrates and protects the sensitive and irritated scalp, leaving a pleasant sensation of wellness.

8 x 10ml / cod. 908 • 24 x 10ml / cod. 0908