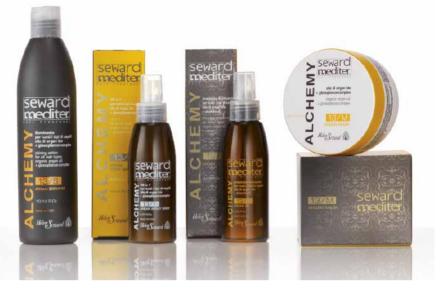

### **ALCHEMY**

### SHINY PROGRAMME

- / Shining action
- Smoothing and protective action with Organic Argan Oil and GLOSSYLIANCE-Complex

The action of environmental (sun, excess of humidity, wind, dust, pollution, free radicals), chemical or mechanical microaggressions (aggressive brushing, hot blow dry) can lead to different damages.

**ALCHEMY** Shiny Programme is the shining, smoothing and protective programme assuring softness and shine, restoring the natural beauty of the hair fibre.

### RECOMMENDED

- / For all types of hair.
- / If the hair looks dull and lacks brillance.
- / To enhance the shine of the hair fibre and of the natural or cosmetic color.
- / To provide: pre-styling protection, split-ends prevention, color hold, anti-ageing action.