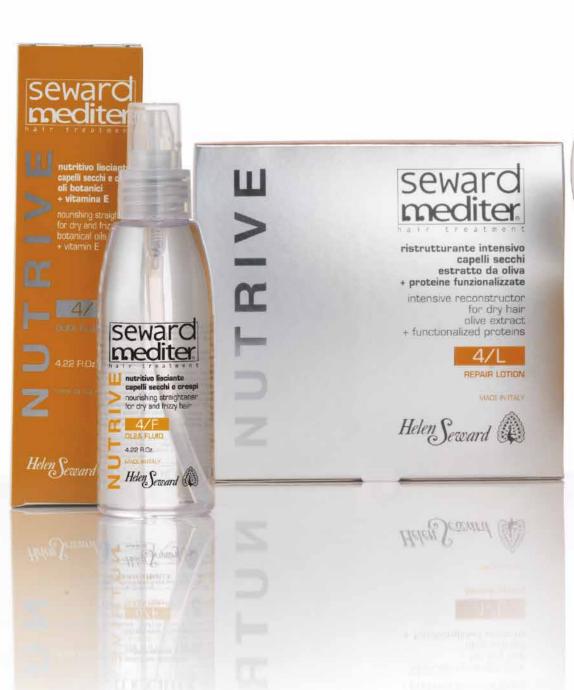

### **NUTRIVE**

### REPAIR PROGRAMME

- / Deep nourishment
- / Restructuring action with Bio-Tech Ceramides and OLEA-Complex

The aggressive action of external agents can cause insufficient hair lubrication, the result is a dull, dry, damaged and frizzy hair, prone to tangling.

**NUTRIVE** Repair Programme is the nourishing and restructuring treatment able to restore the natural and original conditions of the hair fibre, for thick and shiny hair, easy to be combed.

#### **REPAIR LOTION 4/L**

Intensive restructuring lotion for dry hair, with Olive Extract and Functionalized Wheat Proteins. It acts selectively where the hair fibres are more damaged and sensitized.

8 x 10ml / cod. 417

### **OLEA FLUID 4/F**

Nourishing straightening fluid for dry and frizzy hair, with Botanical Oils and Vitamin E. Disciplines the hair without weighing it down, restoring softness, manageability and improving the body and elasticity of dry and frizzy hair. 125ml / cod. 416