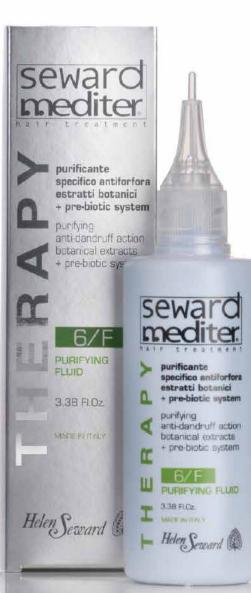

#### **PURIFYING FLUID 6/F**

Purifying anti-dandruff hair treatment fluid, with Botanical Extracts and PRE-BIOTIC System. Innovative anti-dandruff treatment, it protects and reinforces the natural cutaneous defence mechanisms, promoting the normalization of the flawed appearance due to oily or dry dandruff. 100ml / cod. 695