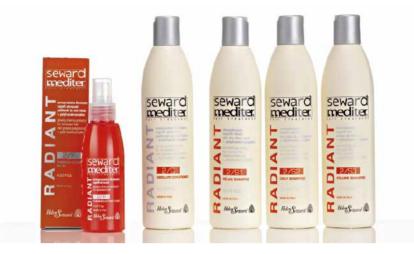

### RADIANT

### **ANTI-POLLUTION PROGRAMME**

- / Daily protection
- / Pre-styling thermo-protection with Red Grapes Polyphenols and POLYFRUCTOL-Complex

Nowadays we know just too well how modern life style and pollution, typical of the urban environment in which we live, can be extremely stressful for all types of hair.

**RADIANT** line offers specific solutions – for unruly, thin or normal hair - ensuring moisturizing, shine together with pre-styling protection.

### RECOMMENDED

/ In case of stressed hair, as thermo-protective treatment before styling.

/ In case of normal, thin hair, as cosmetic daily treatment.

/ In case of unruly hair, as cleansing treatment to control frizz.