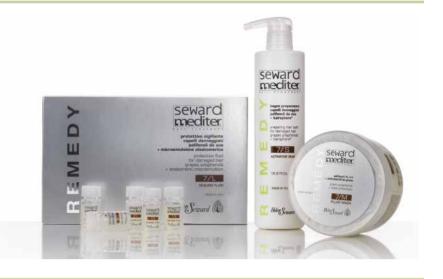

### REMEDY

### **MULTI-ACTIVE PROGRAMME**

- / Progressive reconstruction
- / Anti-ageing programme with White Grapes Polyphenols and Hairsphere®

Professional Programme in salon **REMEDY** is a professional treatment dedicated to full long-lasting hair reconstruction, the definitive solution to rely on when your hair is particularly damaged and lifeless.

This treatment is exclusively performed in salons.

### THE PROGRAMME IN SALON

The state of the s

With **Trico-Activator**, the special COLD ironplate with combined technology (Infrareds + Ultrasounds) it is possible to POTENTIATE the **Internal Reconstruction** developed by Filler Mask.

#### STEP 1

REMEDY Activator Shampoo:

Hair preparation.

### STEP 2

REMEDY Filler Mask: Internal reconstruction.

### STEP 3

REMEDY Sealing Fluid: External reconstruction