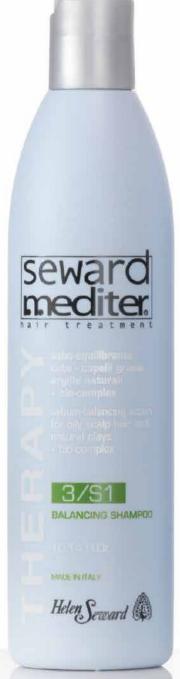

### **BALANCING SHAMPOO 3/S1**

Sebum-balancing shampoo specific for oily scalp and hair, with Natural Clays and BIO-Complex. The rich, softly textured shampoo with clay delicately cleanses, completely removing impurities without stimulating sebaceous secretion and offering an unusual and pleasant sensory experience when used and generates an unusually abundant foam.

1000ml / cod. 0390 • 300ml / cod. 390 • 75ml / cod. 3900