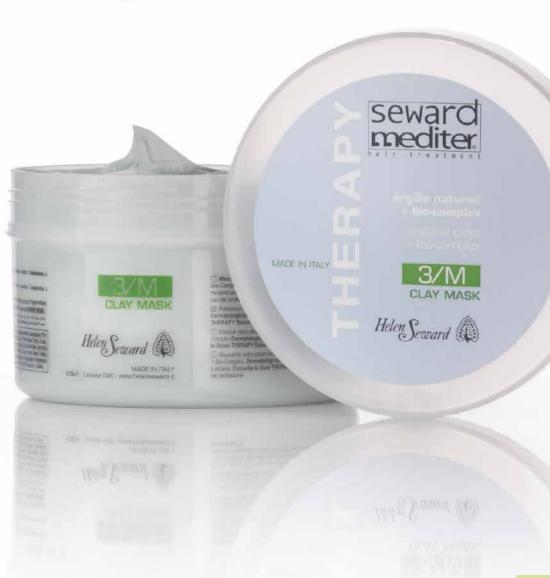

### **THERAPY Clay Mask:**

Deep purifying cleansing treatment.

#### **CLAY MASK 3/M**

Rebalancing sebum-adsorbing hair mask, with Natural Clays and BIO-Complex. This is an innovative intermediate cleansing treatment: thanks to the clays in the formula, it purifies the scalp by natural absorption without stimulating sebaceous secretion. It tones up by performing a sebum-balancing action and leaving a pleasant feeling of freshness. It also produces an effective soothing action, reducing itchiness.

500ml / cod. 0392