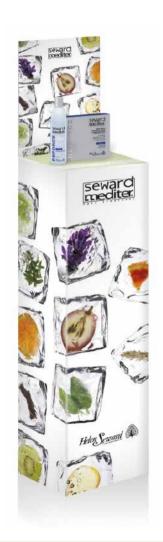

### **EXPO TOTEM P/527**

An attractive 2 in 1 display case and expo (23x23xh96 cm).

### **FLOOR DISPLAY P/119**

The products are clearly displayed.