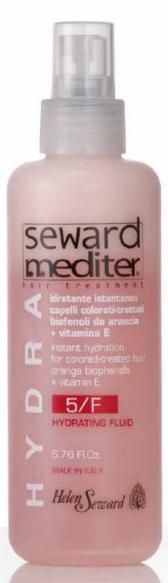

### **HYDRA**

### HYDRATING PROGRAMME

- / Intensive hydration
- / Color protection with Fruit Extracts and ACE-Complex

Colored and bleached hair is more exposed to external micro-aggressions. Over time, cosmetic color can turn dull and lose its shine, hair becomes weak, losing elasticity and moisturization, with the formation of "split ends".

HYDRA Hydrating Programme is a specific treatment able to protect the structure and color of treated hair, preventing dehydration and repairing surface alterations, guaranteeing healthy hair and brilliant, intense, long lasting cosmetic color.

### RECOMMENDED

- / For the treatment of colored/treated and sensitized hair.
- / After a coloring treatment, to rebalance the pH of the hair fibre.
- / For colored/treated and particularly thin hair, the application of HYDRA Hydrating Shampoo followed by HYDRA Hydrating Fluid is suggested.
- / In case of very damaged hair, the application of HYDRA Hydrating Mask is suggested.

#### **HYDRATING FLUID 5/F**

Instant hydrating bi-phase for colored and treated hair, with Red Orange Biophenols and Vitamin E. A concentrated formula for active protection of cosmetic color and treated hair: it increases the hair's resistance to external aggressions, also restoring manageability and extraordinary shine. 200ml / cod. 529 • 75ml / cod. 5290