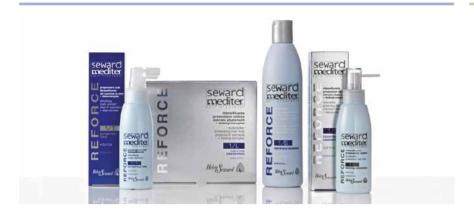

### REFORCE

### FORTIFYING PROGRAMME

- / Adjuvant preventing hairloss
- / Anti-ageing action with Botanical Extracts and BIOTINYL-Complex

**REFORCE** professional treatment, thanks to active principles, which purify, stimulate microcirculation and offer anti-ageing protection, is the ideal solution for hair OSS.

If promptly and regularly performed, REFORCE Programme can favor the functional recovery of hair follicles, promoting the growth of healthier and stronger hair while slowing down hair loss.

### THE PROGRAMME IN SALON

With **i-hair**, the brush that combines the action of infrared rays, microelectroporation and ions it is possible to enhance vascularisation and cell metabolism.

### STEP 1

#### **REFORCE Detoxifying Tonic:**

Detoxifying preparation and unsticking massage.

### STEP 2

### **REFORCE Fortifying Shampoo:**

Fortifying cosmetic cleansing.

#### STEP 3

### **REFORCE Fortifying Concentrate:**

Fortifying redensifying action and allocation massage.