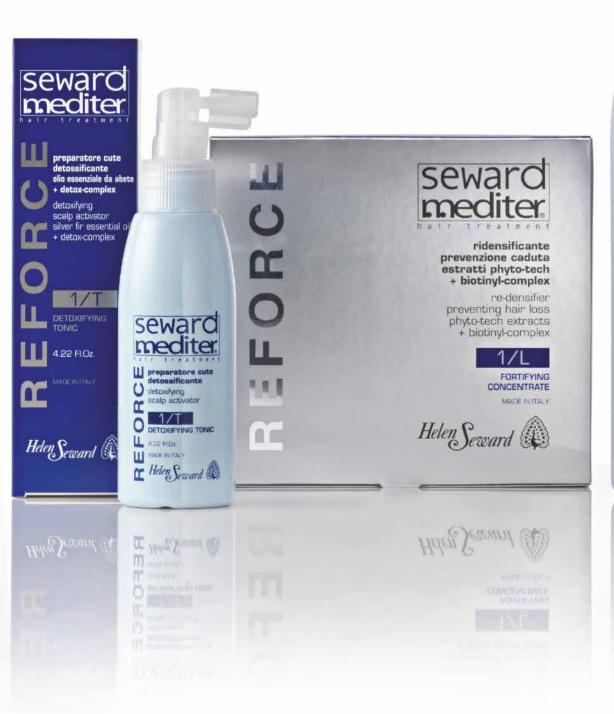

### REFORCE

### FORTIFYING PROGRAMME

- / Adjuvant preventing hairloss
- / Anti-ageing action with Botanical Extracts and BIOTINYL-Complex

**REFORCE** professional treatment, thanks to active principles, which purify, stimulate microcirculation and offer anti-ageing protection, is the ideal solution for hair OSS.

#### **DETOXIFYING TONIC 1/T**

Scalp activator tonic with detoxifying action, with Silver Fir Essential Oil and DETOX-Complex. It prepares the scalp for the subsequent treatments through "neutralization" of environmental pollutants, the removal of impurities and the active stimulation of blood micro-circulation. 125ml / cod. 107

#### FORTIFYING CONCENTRATE 1/L

Fortifying anti-ageing lotion, adjuvant for preventing hair loss, with redensifying action. With Phyto-Tech Extracts and BIOTINYL-Complex. A concentrated gel-lotion for an improved adjuvant treatment in preventing hair loss, it performs fortifying anti-ageing action on the hair follicle. 24 x 10ml / cod. 1080 • 8 x 10ml / cod. 108 • 125 ml / cod. 0108