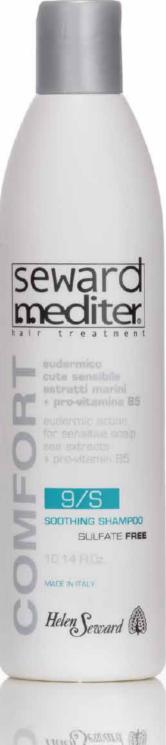

#### **SOOTHING SHAMPOO 9/S**

Eudermic shampoo specific for sensitive scalp, with Sea Extracts and pro-Vitamin B5. An advanced formula with high cutaneous tolerability that guarantees delicate cleansing, promoting scalp health. **SULFATE FREE** 

1000ml / cod. 0907 • 300ml / cod. 907 • 75ml / cod. 9070