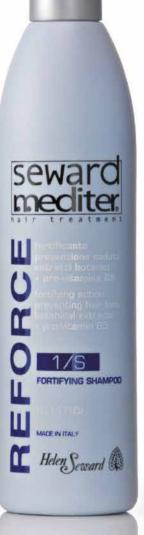

#### **FORTIFYING SHAMPOO 1/S**

Fortifying shampoo, adjuvant for preventing hair loss, with Botanical Extracts and pro-Vitamin B5. With its purifying and toning action, it is perfect for optimizing the hygienic conditions of the scalp, preparing it to receive specific subsequent treatments and obtaining the greatest benefits from them. 1000ml / cod. 0109 • 300ml / cod. 109 • 75ml / cod. 1090