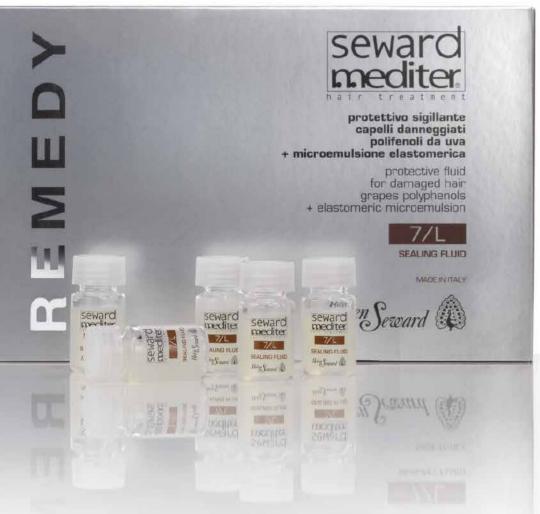

### **SEALING FLUID 7/L**

Protective sealing fluid for damaged, lifeless hair, with Grapes Polyphenols and Elastomeric Microemulsion. The valuable and essential finishing touch to this exclusive and highly professional treatment.

24 x 8ml / cod. 0793