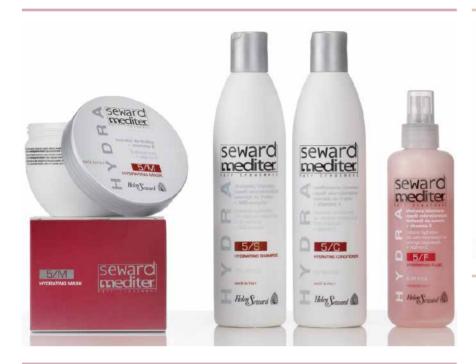

### **HYDRA**

### HYDRATING PROGRAMME

- / Intensive hydration
- / Color protection with Fruit Extracts and ACE-Complex

Colored and bleached hair is more exposed to external micro-aggressions. Over time, cosmetic color can turn dull and lose its shine, hair becomes weak, losing elasticity and moisturization, with the formation of "split ends".

HYDRA Hydrating Programme is a specific treatment able to protect the structure and color of treated hair, preventing dehydration and repairing surface alterations, guaranteeing healthy hair and brilliant, intense, long lasting cosmetic color.

### RECOMMENDED

- / For the treatment of colored/treated and sensitized hair.
- / After a coloring treatment, to rebalance the pH of the hair fibre.
- / For colored/treated and particularly thin hair, the application of HYDRA Hydrating Shampoo followed by HYDRA Hydrating Fluid is suggested.
- / In case of very damaged hair, the application of HYDRA Hydrating Mask is suggested.