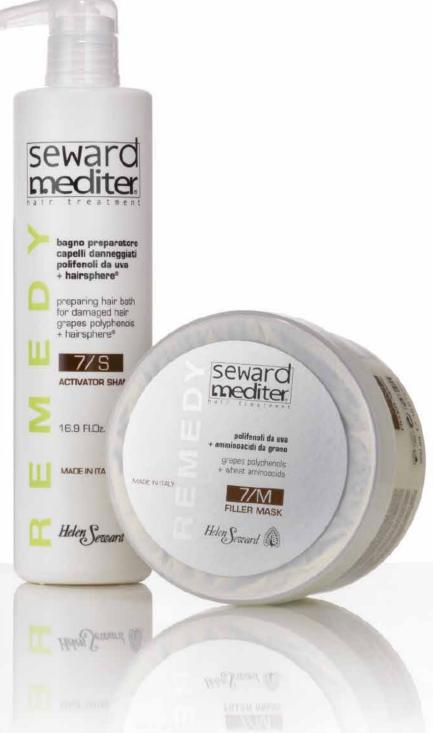

### **ACTIVATOR SHAMPOO 7/S**

Preparing hair bath for damaged, lifeless hair, with Grapes Polyphenols and Hairsphere®. The specially selected cleanser base is enriched with emollient components which guarantee the delicacy of the cleansing action. 500ml / cod. 0791

#### **FILLER MASK 7/M**

Replenishing gel-mask for damaged, lifeless hair, with Grapes Polyphenols and Wheat Aminoacids. High performance replenishing gel-mask, it has been specifically designed to restore body and buoyancy to the impoverished hair fibre and represents the 'heart' of Remedy programme. 500ml / cod. 0792