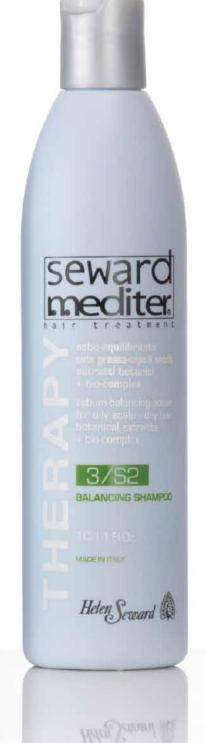

#### **BALANCING SHAMPOO 3/S2**

Sebum-balancing shampoo specific for oily scalp and dry hair, with Botanical Extracts and BIO-Complex. This is the specific cleansing treatment dedicated to the fairly frequent problem of oily scalp associated to treated and damaged hair length.

1000ml / cod. 0391 • 300ml / cod. 391 • 75ml / cod. 3910