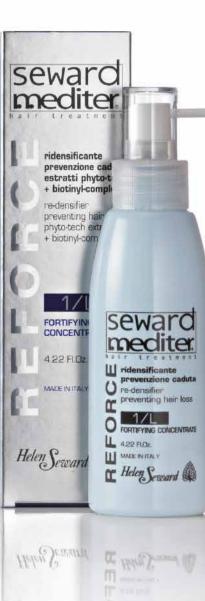

#### FORTIFYING CONCENTRATE 1/L

Fortifying anti-ageing lotion, adjuvant for preventing hair loss, with redensifying action. With Phyto-Tech Extracts and BIOTINYL-Complex. A concentrated gel-lotion for an improved adjuvant treatment in preventing hair loss, it performs fortifying anti-ageing action on the hair follicle. 24 x 10ml / cod. 1080 • 8 x 10ml / cod. 108 • 125 ml / cod. 0108