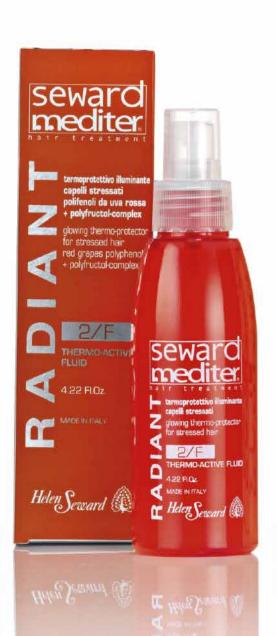

### RADIANT

### **ANTI-POLLUTION PROGRAMME**

- / Daily protection
- / Pre-styling thermo-protection with Red Grapes Polyphenols and POLYFRUCTOL-Complex

Nowadays we know just too well how modern life style and pollution, typical of the urban environment in which we live, can be extremely stressful for all types of hair.

**RADIANT** line offers specific solutions – for unruly, thin or normal hair - ensuring moisturizing, shine together with pre-styling protection.

### THERMO-ACTIVE FLUID 2/F

Thermo-protective glowing fluid for stressed hair, with anti-pollution protection. With Red Grapes Polyphenols and POLYFRUCTOL-Complex. A conditioning thermo-protective fluid, its use is ideal before styling: in fact, it offers effective protection, maintaining a high degree of hydration within the hair and making it more resistant to thermal treatments.