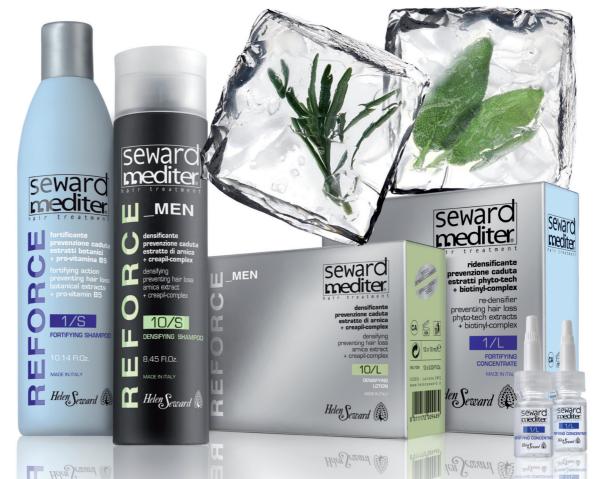

## SEWARD MEDITER REFORCE AND REFORCE\_MEN: THE PROFESSIONAL SOLUTIONS PREVENTING HAIRLOSS

It is natural to loose 10-50 strands of hair per day. Yet excessive loss indicates a problem, which may be only temporary or more serious and lead to hair thinning, progressive shrinking of hair follicles and production of thinner and weaker hair. REFORCE and REFORCE\_MEN lines are effective antihairloss treatments that focus on a combination of highly efficient active principles and a method of careful applications and specific massages. REFORCE and REFORCE MEN professional treatments, when used properly and on time and applied regularly, act effectively at different levels: improving scalp condition, preventing inflammatory phenomenon (production of dandruff, seborrhoea) that could inhibit normal hair growth and accelerate the evolution of baldness, reinvigorating and protecting weakened hair fibres. In particular, REFORCE\_MEN, which is the professional line specially created for men to treat hair loss, offers a reinvigorating and anti-ageing action focusing on restoring body and volume to fine and debilitated hair fibre. **REFORCE**, a professional line created for women's debilitated hair fiber with hair loss problems, offers a specific fortifying action focusing on aesthetic and a sensorial experience when it is applied.

2<sup>nd</sup> STEP: This phase aims at cleansing gently the hair and prepare it to benefit from the following specific treatment. **Reforce** Fortifying Shampoo for women, with Botanical Extracts and pro-Vitamin B5, has a purifying and toning action, optimizing the hygienic conditions of the scalp. Reforce\_Men Densifying Shampoo Densifying Shampoo, with Arnica Extract and CREAPIL-Complex

reinvigorates the masculine hair structure with a specific densifying replenishing action, providing extraordinary lightness and volume.

3<sup>rd</sup> STEP: This is the step dedicated to intensive treatment thanks to the use of specific anti-hair loss lotions. **Reforce** Fortifying Concentrate is the anti-ageing lotion, specifically designed for women. It is a concentrated gellotion with Phyto-Tech Extracts and Biotinyl-Complex performing fortifying anti-ageing action on the hair follicle.

Reforce\_Men Densifying Lotion, with Arnica Extract and CREAPIL-Complex, has a strengthening anti-ageing action on the hair follicle and tones the scalp leaving a pleasant sensation of freshness. It improves the scalp's state, promoting the hair follicle's activity, helps preventing hair loss and promotes hair growth, reinforcing the hair structure. Both lotion has to be applied by the professional who will execute the allocation massage which is ideal to optimize the distribution of the product and reactivates blood microcirculation.